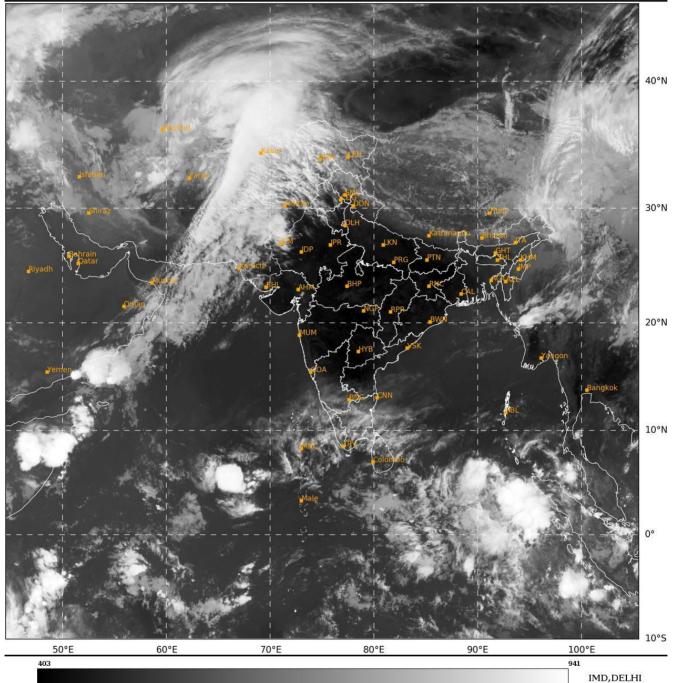

## **BAY OF BENGAL:**

SCATTERED LOW AND MEDIUM CLOUDS WITH EMBEDDED INTENSE TO VERY INTENSE CONVECTION LAY OVER SOUTHEAST BAY OF BENGAL ADJOINING EQUITORIAL INDIAN OCEAN. SCATTERED LOW AND MEDIUM CLOUDS WITH EMBEDDED MODERATE TO INTENSE CONVECTION LAY OVER SOUTHWEST BAY OF BENGAL & SOUTH ANDAMAN SEA.

## **ARABIAN SEA:**

SCATTERED LOW AND MEDIUM CLOUDS WITH EMBEDDED INTENSE TO VERY INTENSE CONVECTION LAY OVER SOUTHCENTRAL ARABIAN SEA EXTREME WESTCENTRAL ADJOINING SOUTHWEST ARABIAN SEA. SCATTERED LOW AND MEDIUM CLOUDS WITH EMBEDDED WEAK TO MODERATE CONVECTION LAY OVER NORTH & SOUTH EAST ARABIAN SEA, LAKSHADWEEP ISLANDS & COMORIN AREA.